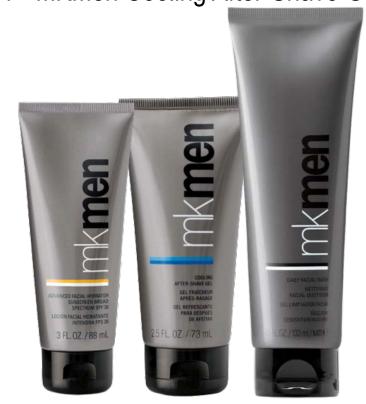

## Goodies for your Guy!

Treat your guy to a daily dose of refreshment and care when you gift him with our incredible Men's Skin Care products. Add \$10 to have your gift set wrapped up in an awesome Man Can for a great Valentine's Day gift presentation! Food add-ins are also available upon request.

### Men's Products:

\$20 - MKMen Daily Facial Wash

\$29 - MKMen Advanced Facial Hydrator Sunscreen Broad Spectrum SPF 30

\$21 - MKMen Cooling After-Shave Gel