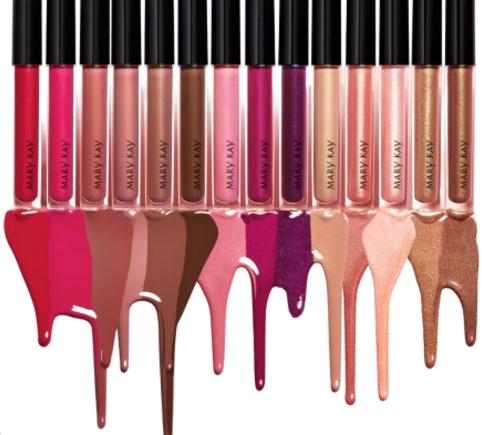

### Mary Kay Unlimited Lip Gloss

Upgrade your gloss experience with patent-pending technology that delivers a nontacky, nonsticky layer of shine.

This next-generation gloss glides on smoothly with no drag and delivers instant moisture.

Choose from 14 shades that work for every skin tone & any occasion. It's time for your lip gloss to glow up!

### Mary Kay Gel Semi Shine or Semi Matte Lipstick

Enjoy lip-cushioning gel comfort in these 24 highly pigmented shades that deliver stay-true color. Experience lasting wear without drying lips.