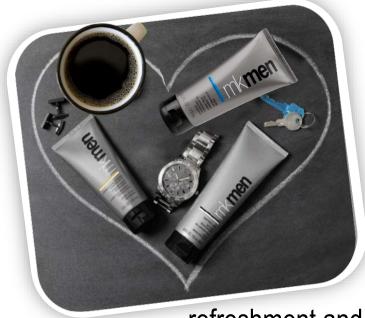

## Goodies for your Guy!

Treat your guy to a daily dose of refreshment and care when you gift him with our incredible Men's Skin Care products. Add \$10 to have your gift set wrapped up in an awesome Man Can for a great Valentine's Day gift presentation! Food add-ins are also available upon request.

### Men's Products:

\$20 - MKMen Daily Facial Wash

\$29 - MKMen Advanced Facial Hydrator Sunscreen Broad Spectrum SPF 30

\$21 - MKMen Cooling After-Shave Gel