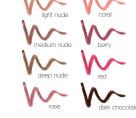

#### True Dimensions® Lipstick and True **Dimensions® Sheer** Lipstick

Instantly drenches lips in moisture and locks it in for endless comfort. Infused with advanced skin care ingredients, the formula smooths fine lines and helps lips look fuller.

#### Find Your Finish.

Looking for rich, full-coverage color? True Dimensions® Lipstick is perfect for you! If you prefer subtle, sheer color coverage, try True Dimensions® Sheer Lipstick.