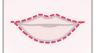

#### Mary Kay® Lip Liner

Define lips with creamy, stay-put precision. This waterproof formula comes in a slim. retractable pencil with a built-in shaper cap. Helps prevent color from feathering and bleeding.

# Inside or Outside the Lines?

For fuller-looking lips, line slightly outside the natural lip lines. For thinner-looking lips, line slightly inside the natural lip lines. Then apply your favorite shade of Mary Kay® lipstick.