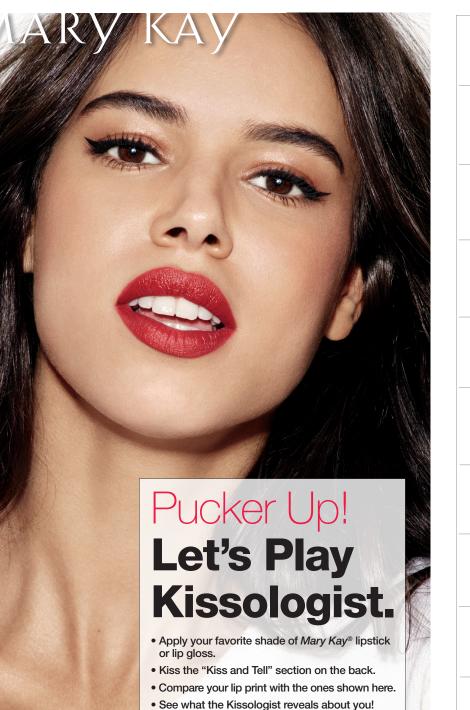

with gel semi-matte, try these combinations:

Bashful You/Naturally Buff, Spiced Ginger/ Rich Truffle. Powerful Pink/Haute Pink and Poppy Please/Red Smolder.

Lipstick

Go For It!

Kiss the space below to find out your pucker personality!