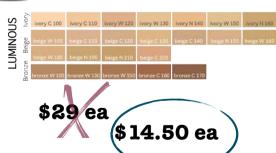

|   | IOOKS II     | aturai       | all day      | y long.      |              |              |              |
|---|--------------|--------------|--------------|--------------|--------------|--------------|--------------|
|   | Vory C 100   | Ivory C 110  | ivory W 130  | Ivory N 140  | ivory W 150  | Ivory N 160  |              |
| _ | beige W 100  | beige C 110  | beige C 120  | belge € 130  | beige C 140  | beige N 150  | beige W 160  |
|   | beige C 170  | beige W 180  | beige N 190  | beige N 200  | beige N 210  | beige € 220  |              |
|   | bronze W 100 | bronze W 110 | bronze W 120 | bronze W 130 | bronze W 140 | bronze W 150 | bronze C 160 |
|   | D C          |              |              |              |              |              |              |