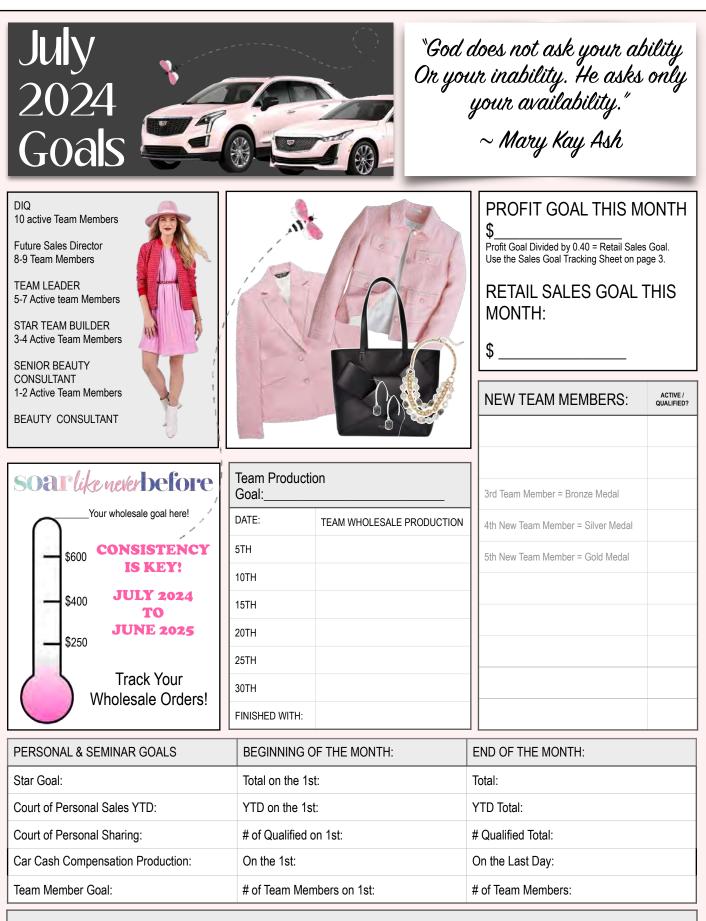

### July - September 2024 At-A-Glance

|     |     |      |     |       |     |     | DATES:                                       |
|-----|-----|------|-----|-------|-----|-----|----------------------------------------------|
| SUN | MON | TUES | WED | THURS | FRI | SAT | July 1: Happy New Seminar Year!              |
|     | 1   | 2    | 3   | 4     | 5   | 6   | July 1: Canada Day (All Corp Offices Closed) |
| 7   | 8   | 9    | 10  | 11    | 12  | 13  | July 1: 1st Qtr Star Begins                  |
| 14  | 15  | 16   | 17  | 18    | 19  | 20  | July 15: FALL/HOLIDAY PCP Enrollment begins  |
| 21  | 22  | 23   | 24  | 25    | 26  | 27  | July 31 - Aug 2: Elevate Seminar 2024        |
| 28  | 29  | 30   | 31  |       |     |     |                                              |
|     |     |      |     |       |     |     |                                              |

### Seminar 2024-2025 Personal National Court of Sales Detailed Tracking

\$17,500 Wholesale (\$35,000 Retail) July 1,2024 - June 30, 2025 With every month, fill in the blanks using the example below!

If you want to track by coloring in with each order as a visual, use the other side of this sheet

| Month                  | Total Personal<br>Retail Sales<br>This Month | Total Amount of<br>Wholesale Orders<br>This Month<br>Typically 50% of what you sell<br>unless you're a New Consultant | Total Amount of<br>Wholesale Orders<br>Year to Date | Goal: \$17,500<br>With each month, cross<br>out the previous month's<br>amount and write in<br>your new total needed! |
|------------------------|----------------------------------------------|-----------------------------------------------------------------------------------------------------------------------|-----------------------------------------------------|-----------------------------------------------------------------------------------------------------------------------|
| Example:<br>This Month | \$2,000                                      | \$1,000                                                                                                               | \$1,000<br>\$1,000<br>\$1,000<br>\$10,500           | 0-\$2 <sup>500</sup> \$16,500                                                                                         |
| Next Month:            | \$3,000                                      | \$1,500                                                                                                               | \$2,500                                             | \$14,000                                                                                                              |
| July                   |                                              |                                                                                                                       |                                                     |                                                                                                                       |
| August                 |                                              |                                                                                                                       |                                                     |                                                                                                                       |
| September              |                                              |                                                                                                                       |                                                     |                                                                                                                       |
| October                |                                              |                                                                                                                       |                                                     |                                                                                                                       |
| November               |                                              |                                                                                                                       |                                                     |                                                                                                                       |
| December               |                                              |                                                                                                                       |                                                     |                                                                                                                       |
| January                |                                              |                                                                                                                       |                                                     |                                                                                                                       |
| February               |                                              |                                                                                                                       |                                                     |                                                                                                                       |
| March                  |                                              |                                                                                                                       |                                                     |                                                                                                                       |
| April                  |                                              |                                                                                                                       |                                                     |                                                                                                                       |
| Мау                    |                                              |                                                                                                                       |                                                     |                                                                                                                       |
| June                   |                                              |                                                                                                                       |                                                     |                                                                                                                       |
| July 1st<br>Totals!    |                                              |                                                                                                                       |                                                     | You Can Do It!                                                                                                        |

|       | 2024-2025  <br>\$17,500 Wholesale (\$<br>every \$350 in wholesa | 35,000 Retail) July 1, | 2024 - June 30, 202 | 5 🔬                  |
|-------|-----------------------------------------------------------------|------------------------|---------------------|----------------------|
| \$350 | \$350                                                           | \$350                  | \$350               | \$350                |
| \$350 | \$350                                                           | \$350                  | \$350               | \$350                |
| \$350 | \$350                                                           | \$350                  | \$350               | \$350                |
| \$350 | \$350                                                           | \$350                  | \$350               | \$350                |
| \$350 | \$350                                                           | \$350                  | \$350               | \$350                |
| \$350 | \$350                                                           | \$350                  | \$350               | \$350                |
| \$350 | \$350                                                           | \$350                  | \$350               | \$350                |
| \$350 | \$350                                                           | \$350                  | \$350               | \$350                |
| \$350 | \$350                                                           | \$350                  | \$350               | \$350                |
| \$350 | \$350                                                           | \$350                  | \$350               | \$350<br>YOU DID IT! |