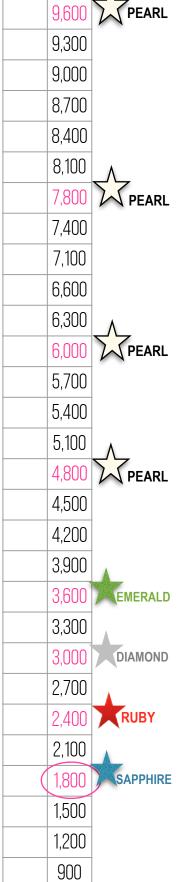

Every NEW Qualified\* Team Member Once YOU Reach Sapphire Star gives you an additional 600 contest credit points!

| STAR LEVEL | AVG RETAIL SALES PER WEEK |
|------------|---------------------------|
| SAPPHIRE   | \$300                     |
| RUBY       | \$400                     |
| DIAMOND    | \$500                     |
| EMERALD    | \$600                     |
| PEARL      | \$800 OR MORE!!           |

With every \$300 wholesale, fill in a square!! Once you hit SAPPHIRE STAR, add 600 with every new qualified\* team member!

600

300