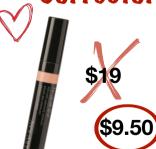

### Undereye Corrector

\$11

Neutralizes dark circles brightens the undereye area, helping to deliver a refreshed, wide-awake appearance.