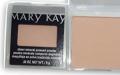

#### Sheer Mineral Pressed Powder

Translucent, silky, luminous. Sheer Mineral Pressed Powder is a lightweight, invisible layer of oil-absorbing coverage to keep makeup looking fresh throughout the day.