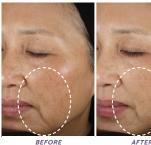

#### THE RESULTS SPEAK FOR THEMSELVES.

OVERALL APPEARANCE

#### FOREHEAD

Before-and-after images show average improvement in overall appearance after a 12-week independent clinical study in which 45 women used the serum twice a day.

Before-and-after images show average (top set) and above-average (bottom set) improvement the appearance of lines and wrinkles after a 12-week independent clinical study in which 33 women used the serum twice a day.