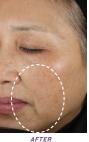

#### THE RESULTS SPEAK FOR THEMSELVES.

OVERALL APPEARANCE

#### FOREHEAD

Before-and-after images show average improvement in overall appearance after a 12-week independent clinical study in which 45 women used the serum twice a day.

Before-and-after images show average (top set) and above-average (bottom set) improvement the appearance of lines and wrinkles after a 12-week independent clinical study in which 33 women used the serum twice a day.