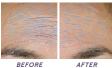

#### FOREHEAD

Before-and-after images show average improvement in overall appearance after a 12-week independent clinical study in which 45 women used the serum twice a day.

Before-and-after images show average (top set) and above-average (bottom set) improvement the appearance of lines and wrinkles after a 12-week independent clinical study in which 33 women used the serum twice a day.