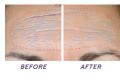

#### THE RESULTS SPEAK FOR THEMSELVES.

OVERALL APPEARANCE

#### FOREHEAD

Before-and-after images show average improvement in overall appearance after a 12-week independent clinical study in which 45 women used the serum twice a day.

Before-and-after images show average (top set) and above-average (bottom set) improvement the appearance of lines and wrinkles after a 12-week independent clinical study in which 33 women used the serum twice a day.